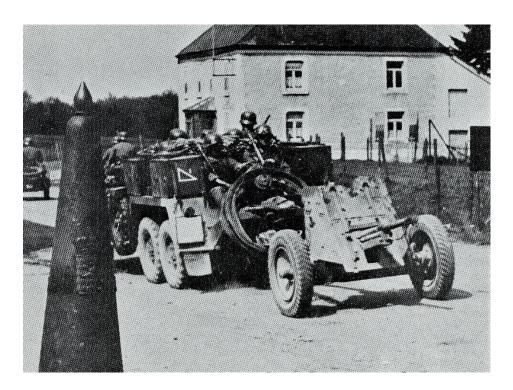

Chart 2

The Planned Organizational Strengths of a Panzerjägerbataillon for Panzer Divisions (1.2.41 KStN) 1)

|          |                                                           | Marie  | ٦.    | PERSONAL | NAL        | -        |          | п.      | NFAN | INFANTERIE WAFFEN | WAFF | N.  |     | PAK.                     |            | FLAK     | <b>—</b>          | -     | <u>~</u> | Fahrzeuge | agn -      |             |         |
|----------|-----------------------------------------------------------|--------|-------|----------|------------|----------|----------|---------|------|-------------------|------|-----|-----|--------------------------|------------|----------|-------------------|-------|----------|-----------|------------|-------------|---------|
| KSTN NO. | TRUPPENTIEL                                               | DATUM  | .zilo | Вевшее   | Unteroffz. | Маппѕсћ. | IdszigoM | демерт. | )siq | .a.m              | 82d  | IMG | DWs | 3,7cm Pak.<br>5.0cm Pak. | 7,5cm Pak. | Scm Flak | Som Vierling Flak | Pkw.  | PzSpWg   | ZgKw      | Kraftrader | Krad Beiwg. | Anhäger |
| 1106     | Stb.Panz.Jäg. Abt. (mot)                                  | 1/2/41 | ·     | 4        | 21         | 38       | . %      | 04      | 18   | 8                 | 0    |     | 0   | 0 0                      | 0          | 0        | •                 | 7     | 0        | •         | 6 0        | 10          |         |
| 1192     | Nachr. Zg. (mot) Panz.Jäg.Abt. (mot)                      | 1/2/41 | -     |          | 9          | 36       | 37       | 78      | 0    | (4                | •    | 0   | 0   | 0                        | ٥          | -        | 0                 | 60    | 0        | 8         | 0          | 1 1         |         |
| 1142     | Panz.Jäg.Kp. (8-3,7 cm und 3-5 cm Pak.) (mot Z)           | 1/2/41 | 4     |          | 59         | 116      | 149      | 83      | 29   | ٨                 | •    | 9   | 0   | e0<br>60                 | 0          | -0       | 0                 | 16    | 10       | 0         | 18         | 13          |         |
| 1142     | Panz.Jäg.Kp. (8-3,7 cm und 3-5 cm Pak.) (mot Z)           | 1/2/41 | 4     |          | 50         | 116      | 149      | 83      | 62   | 1                 | 0    | •   | 0   | · · · · ·                | 9          | 0        | -                 | 91    | 10       | 0         | 5 18       | 12          |         |
| 1142     | 1142 Panz.Jäg.Kp. (8-3,7 cm und 3-5 cm Pak.) (mot Z)      | 1/2/41 | 4     |          | 70         | 116      | 149      | 83      | 629  | 4                 | 0    | 9   | 0   | <b>00</b>                | 0          |          | 0                 | 16    | 10       | 0         | 2 18       | 12          | - X200  |
| 192      | Fla.Kp. (mot S)                                           | 1/2/41 | 4     |          | 31         | 159      | 194      | 128     | 99   | 4                 | 0    | 4   | 0   |                          | 0          |          | -                 | 15    | <u> </u> | 0 16      | 12         | (1)         |         |
|          | Planned Gesamtstärke Pz.Jäg.Abt.<br>for Panzer Division's |        | 23    | 4 140    |            | 571      | 738      | 445 270 | 270  | 53                | 0    | 52  | 0   | 24 9                     | 0          | 00       | 10                | 78 31 | L        | 2 31      | 87         | 4           | 7       |

Anhäger

8 Nachr. Zug (mot) in the Motorized Infanterie Division

| 761 | [192] Nachr. Zg. (mot) Panz.Jäg.Abt. (mot) | 1/2/41 1 |    | 9     | 36                                                  | 37  | 36  | 7   | 6  |   | -6 | 0 | 0 | 0 |    | 0    | 0 0 10 0 | • | 0  | 6          | - |
|-----|--------------------------------------------|----------|----|-------|-----------------------------------------------------|-----|-----|-----|----|---|----|---|---|---|----|------|----------|---|----|------------|---|
|     | Planned Gesamtstärke Pz.Jäg.Abt.           |          | 23 | 4 140 | 23 4 140 571 738 453 262 27 0 22 0 24 9 0 8 2 80 31 | 738 | 453 | 262 | 27 | 0 | 22 | 0 | 9 | 0 | 00 | 2 80 | 31       | 0 | 31 | 0 31 87 44 | 4 |
|     | for Motorized Infanterie Division's        |          |    |       |                                                     |     |     |     |    |   |    |   |   |   |    |      |          |   |    |            |   |