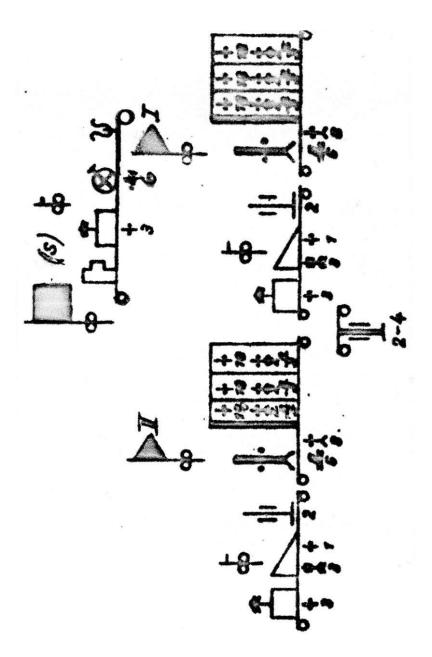

# 2) The K.St.N.'s in the Schützenregiment (Datum 1.2.41)

During the reorganization of the German Army Panzer Divisions between the French and Russian Campaigns the Germans issued new K.St.N.'s dated 1<sup>st</sup> February 1941. The Chart below shows the K.St.N.'s that were issued for a Schützenregiment on February 1 1941.

The strengths of each of the Schützenregiment's units are shown in Charts 2 below. The total strength of the Schützenregiment (both with and without a gepanzert Kp.) is show on Charts 3 and 4. For a more detailed breakdown of the strengths of the Schützenregiment's units see Appendix C. Chart 2